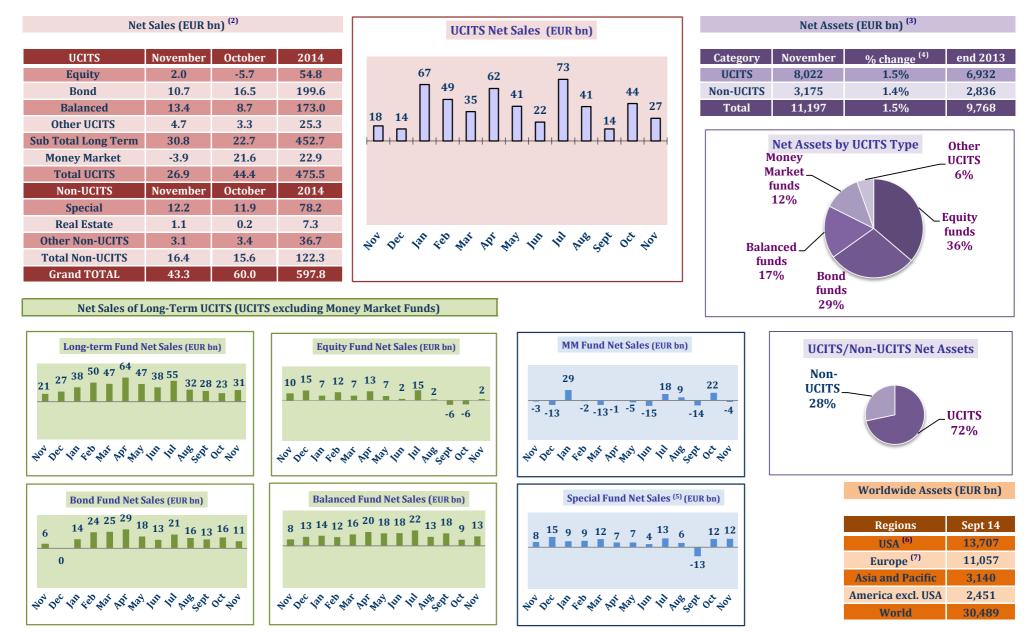

## EFAMA INVESTMENT FUND INDUSTRY FACT SHEET<sup>(1)</sup>

## **NOVEMBER 2014 DATA**

Based on data collected from participating national associations (more than 99% of European investment fund assets);
UCITS in the sense of publicly offered open-ended funds; non-UCITS include other nationally regulated funds;
for countries reporting assets on a monthly basis;
change on previous month;
Net outflows in September 2014 due to a once-off transfer of assets from special funds to segregated accounts by large institutional clients;
mutual funds;
for countries reporting assets each quarter, including non-UCITS.