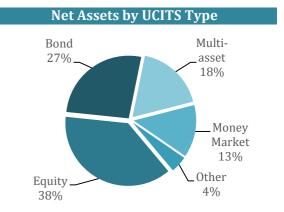

| Net Assets (3) |          |       |                 |  |  |
|----------------|----------|-------|-----------------|--|--|
| Category       | December | %∆    | <b>End 2014</b> |  |  |
| UCITS          | 8,234    | 13.9% | 7,231           |  |  |
| AIF            | 4,403    | 8.3%  | 4,065           |  |  |
| Total          | 12.637   | 11.9% | 11.295          |  |  |