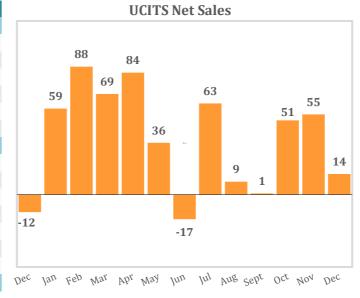

| Net Sales in 2015 (2) |          |          |           |  |  |
|-----------------------|----------|----------|-----------|--|--|
| UCITS                 | December | November | Jan - Dec |  |  |
| Equity                | 19.4     | 16.8     | 133.1     |  |  |
| Bond                  | -7.4     | -2.1     | 82.4      |  |  |
| Multi-asset           | 12.8     | 10.2     | 235.7     |  |  |
| Money Market          | -12.0    | 27.9     | 76.9      |  |  |
| Other                 | 1.4      | 2.6      | 44.1      |  |  |
| Total                 | 14.3     | 55.4     | 572.2     |  |  |
| AIF                   | December | November | Jan - Dec |  |  |
| Equity                | 1.6      | -2.3     | -5.2      |  |  |
| Bond                  | 3.4      | 3.0      | 3.6       |  |  |
| Multi-asset           | 7.7      | 4.6      | 87.0      |  |  |
| Money Market          | -7.8     | -5.8     | -18.0     |  |  |
| Real Estate           | 3.0      | 4.0      | 23.7      |  |  |
| Other                 | 8.5      | 6.1      | 53.7      |  |  |
| Total                 | 16.4     | 9.5      | 144.7     |  |  |
| <b>Grand Total</b>    | 30.7     | 64.9     | 716.9     |  |  |