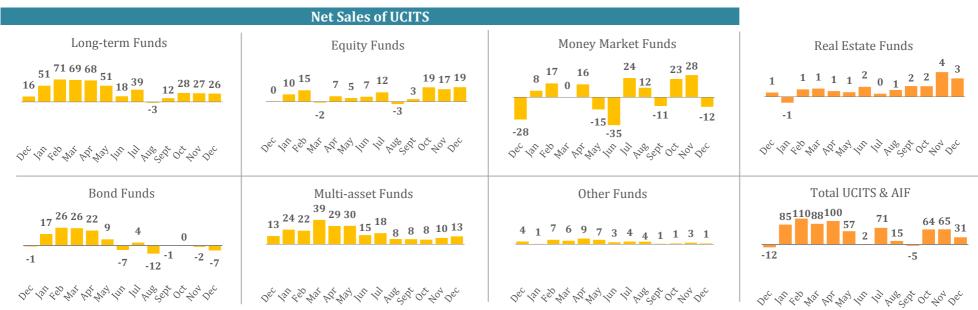

| Net Sales in 2015 (2) |          |          |           |  |  |
|-----------------------|----------|----------|-----------|--|--|
| UCITS                 | December | November | Jan - Dec |  |  |
| Equity                | 19.4     | 16.8     | 133.1     |  |  |
| Bond                  | -7.4     | -2.1     | 82.4      |  |  |
| Multi-asset           | 12.8     | 10.2     | 235.7     |  |  |
| Money Market          | -12.0    | 27.9     | 76.9      |  |  |
| Other                 | 1.4      | 2.6      | 44.1      |  |  |
| Total                 | 14.3     | 55.4     | 572.2     |  |  |
| AIF                   | December | November | Jan - Dec |  |  |
| Equity                | 1.6      | -2.3     | -5.2      |  |  |
| Bond                  | 3.4      | 3.0      | 3.6       |  |  |
| Multi-asset           | 7.7      | 4.6      | 87.0      |  |  |
| Money Market          | -7.8     | -5.8     | -18.0     |  |  |
| Real Estate           | 3.0      | 4.0      | 23.7      |  |  |
| Other                 | 8.5      | 6.1      | 53.7      |  |  |
| Total                 | 16.4     | 9.5      | 144.7     |  |  |
| <b>Grand Total</b>    | 30.7     | 64.9     | 716.9     |  |  |